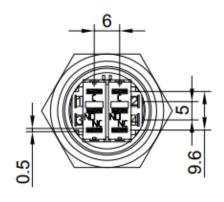

### **Dimensions**

\*unit: mm

#### **Features**

**Mechanical Properties** 

| •                     | •                                                                             |
|-----------------------|-------------------------------------------------------------------------------|
| Switch Operations     | Momentary, Latching                                                           |
| Working temperature   | -30 °C ~ + 85 °C                                                              |
| Operation Force       | 3N – 4,5 N                                                                    |
| Button Surface        | Flat                                                                          |
| Configuration         | 1NO1NC, 2NO2NC                                                                |
| Illumination          | Power Symbol                                                                  |
| Terminal              | Solder Terminals                                                              |
| Diameter              | 25 mm                                                                         |
| Dimension             | According to drawing                                                          |
| Protection Grade      | IP67 / IK10                                                                   |
| Mechanical lifecycles | 500.000 times momentary<br>200.000 times latching                             |
| Material              | Stainless steel , Aluminum oxide brass nickel-<br>plated, Brass chrome-plated |
| Mounting              | Panel Mounting                                                                |