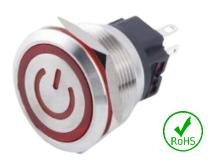

# **Push Button**

SPB25-FP3-xxx-xxx

## Description

Panel mounted Push buttons are used in a wide variety of applications and can be executed (without) LED lights and with a latching or momentary contact.

Description