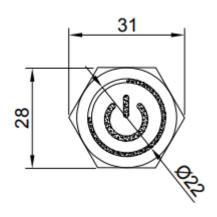

### **Dimensions**

\*unit: mm

#### **Features**

**Mechanical Properties** 

| •                     | •                                                                             |
|-----------------------|-------------------------------------------------------------------------------|
| Switch Operations     | Momentary, Latching                                                           |
| Working temperature   | -30 °C ~ + 85 °C                                                              |
| Operation Force       | 3N – 4,5 N                                                                    |
| Button Surface        | Flat                                                                          |
| Configuration         | 1NO1NC, 2NO2NC                                                                |
| Illumination          | Power Symbol                                                                  |
| Terminal              | Solder Terminals                                                              |
| Diameter              | 25 mm                                                                         |
| Dimension             | According to drawing                                                          |
| Protection Grade      | IP67 / IK10                                                                   |
| Mechanical lifecycles | 500.000 times momentary<br>200.000 times latching                             |
| Material              | Stainless steel , Aluminum oxide brass nickel-<br>plated, Brass chrome-plated |
| Mounting              | Panel Mounting                                                                |