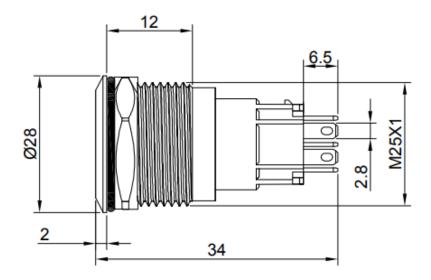

### **Dimensions**

\*unit: mm

#### **Features**

**Mechanical Properties** 

| •                     | •                                                                             |
|-----------------------|-------------------------------------------------------------------------------|
| Switch Operations     | Momentary, Latching                                                           |
| Working temperature   | -30 °C ~ + 85 °C                                                              |
| Operation Force       | 3N – 4,5 N                                                                    |
| Button Surface        | Flat                                                                          |
| Configuration         | 1NO1NC, 2NO2NC                                                                |
| Illumination          | Power Symbol                                                                  |
| Terminal              | Solder Terminals                                                              |
| Diameter              | 25 mm                                                                         |
| Dimension             | According to drawing                                                          |
| Protection Grade      | IP67 / IK10                                                                   |
| Mechanical lifecycles | 500.000 times momentary<br>200.000 times latching                             |
| Material              | Stainless steel , Aluminum oxide brass nickel-<br>plated, Brass chrome-plated |
| Mounting              | Panel Mounting                                                                |